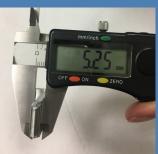

Making sure the adjustment plates are the right thickness guarantees the optimal fit of the components, avoiding unnecessary clearance.