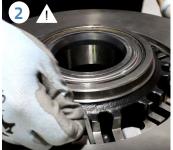

### **PROCESS**

STEP 0. Fit bolts of the rim without damaging it.

STEP 1. Manually put the disc in place and centre it. This step may be complicated in certain circumstances.

STEP 2. Insert the adjustment plates in the position indicated in the instructions.