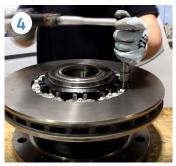

STEP 3. Place the leaf springs and bolts in the position indicated in the instructions. Closely follow the instructions to make sure you do not damage the thread.

STEP 4. Screw in the bolts and then tighten them with a 30 NM torque wrench. Check the bolts following a circular pattern to ensure that they are correctly installed.