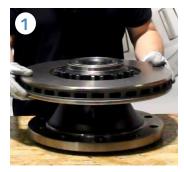

### **PROCESS**

STEP 0. Fit bolts of the rim without damaging it.

STEP 1. Manually put the disc in place and centre it. This step may be complicated in certain circumstances.

STEP 2. Insert the adjustment plates in the position indicated in the instructions.