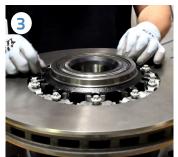

### **PROCESS**

STEP 0. Fit bolts of the rim without damaging it.

STEP 1. Manually put the disc in place and centre it. This step may be complicated in certain circumstances.

STEP 2. Insert the adjustment plates in the position indicated in the instructions.

STEP 3. Place the leaf springs and bolts in the position indicated in the instructions. Closely follow the instructions to make sure you do not damage the thread.

STEP 4. Screw in the bolts and then tighten them with a 30 NM torque wrench. Check the bolts following a circular pattern to ensure that they are correctly installed.