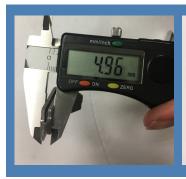

Making sure the adjustment plates are the right thickness guarantees the optimal fit of the components, avoiding unnecessary clearance.