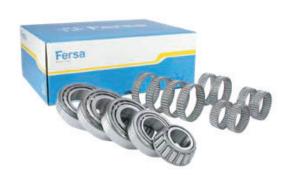

#### F-Box Rebuilder Kits

## Everything you need for a rebuild comes in this box

F-Box rebuild kits are the most complete Fersa solution for a rebuild.

We provide all the bearings needed to rebuild the differential and gearbox on industrial vehicles with a single kit. We also offer the option to include other components for a complete replacement.

All components included in the kits are original material from Fersa Bearings, synonymous with a guarantee of quality and maximum performance.